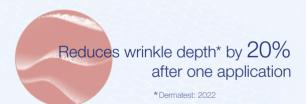

# Lubex anti-age® dual face mask

reduces wrinkle depth by 20%\*
after one application

\*Dermatest 2022

Unique, patented 3D biopolymer technology