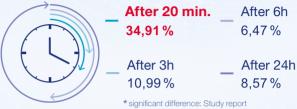

### Clinical and dermatological observation studies\*

### significant improvement in skin hydration\*

\* significant difference: Study report N° 14-09.2020a Performance Lab., September 2020

Ingredients: Aqua, Glycerin, Methylpropanediol, Pentylene Glycol, C12-13 Alkyl Lactate, C14-22 Alcohols, Ascorbyl Glucoside, Niacinamide, Ectoin, Caprylic/Capric Triglyceride, Xanthan Gum, p-Anisic Acid, C12-20 Alkyl Glucoside, Propanediol, Sclerotium Gum, Lecithin, Sodium Hydroxide, Sodium Hydroxide, Pullulan, Parfum, Crithmum Maritimum Extract, Tocopherol, Algin, Silica, Galactoarabinan, Glucose, Glycine Soja Oil, Caprylyl Glycol, Dipeptide Diaminobutyroyl Benzylamide Diacetate, Acetyl Hexapeptide-8, Maltodextrin, Biosaccharide Gum-1.