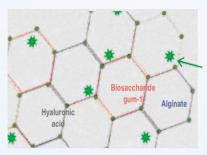

### **Dual-effect serum**

- Effect 1: Releases active ingredients like a conventional serum Hexapeptides, vitamin C glucosides and niacinamide have synergistic effects, increase collagen production, reduce wrinkles and provide a lifting effect, firmer skin and contours. Vitamin C glucosides, alkyl lactate and Crithmum maritimum extract give an even and radiant complexion.
- Effect 2: Forms the patented 3D biopolymer mesh on the skin:
  The 3D biopolymer mesh consists of alginates and biosaccharide gum-1. These two ingredients have excellent hydrating properties in themselves. They are enhanced by the mesh's reservoir systems, which are filled with niacinamide and high- and low-molecular weight hyaluronic acid.

Hyaluronic acid (HAF) & niacinamide

Biopolymer molecular networks