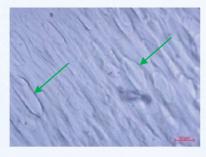

- Inherent efficacy with moisturising, filmogenic and protective properties
- Active ingredient reservoir for optimal release in the skin and long-lasting effects

Microscope image of the active ingredient reservoirs

Hyaluronic acid (HAF) & niacinamide

Biopolymer molecular networks